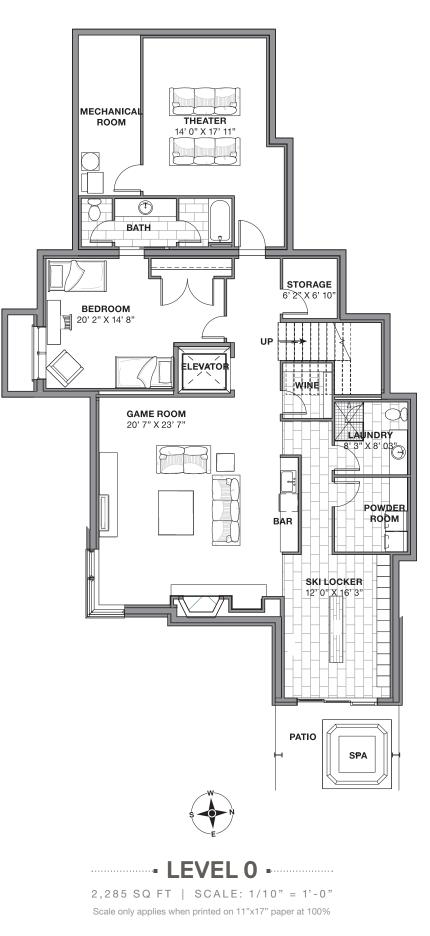

## HOME 14 6,053 SQ FT | 3 LEVELS

Laundry Rooms on Ski and Bedroom Levels

Gourmet Kitchen with Custom Cabinetry, Pantry, Under Counter Refrigerator and Sub-Zero and Wolf Appliances

Ceiling Heights Up to 20 Ft.

Waterworks, Dornbracht, Hansgrohe or Blanco Fixtures Throughout

Custom Built Natural Grain Wood and Steel Floating Staircases

Custom Rift-Sawn White Oak Interior Doors

Balconies with Custom Steel Railings and Large Terraces with Expansive Vistas

Wood and Gas Burning Fire Places Ski Locker Room with Outdoor Spa and Fire Pits Game and/or Exercise Rooms Natural Stone and Reclaimed Wood Sidings Central Air Conditioning and Heat Throughout