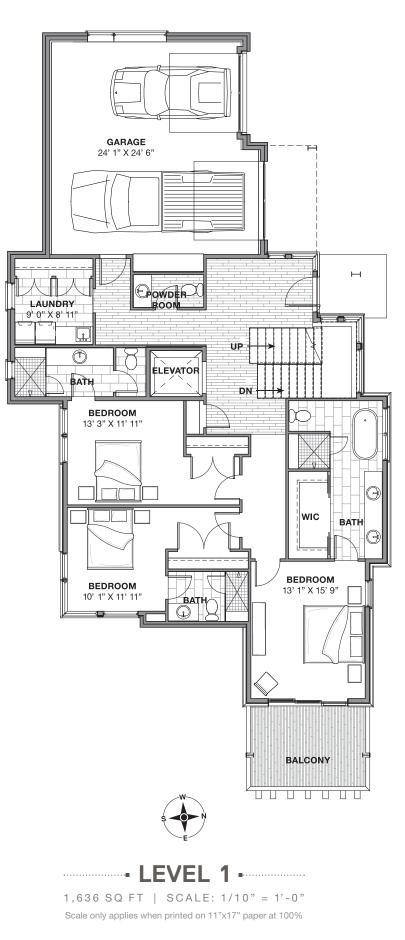

## HOME 14 6,053 SQ FT | 3 LEVELS

## **ARCHITECTURAL / INTERIOR HIGHLIGHTS**

- SKI-OUT/SKI-IN
- 5 BEDROOMS
- 5 BATHROOMS
- 2 POWDER ROOMS
- 2 CAR HEATED GARAGE
- EXPANSIVE VIEWS

Floor to Ceiling Dual Glazed Low-E High Performance Windows

Wrap Around Windows in Great Room and Master Bedroom Suite with Open Views to Expansive Vistas

Master Bedroom Suite with Steam Shower and Walk-In Closet

Elegantly Appointed Bathrooms with Marble, Travertine, Limestone Or Quartz Finishes