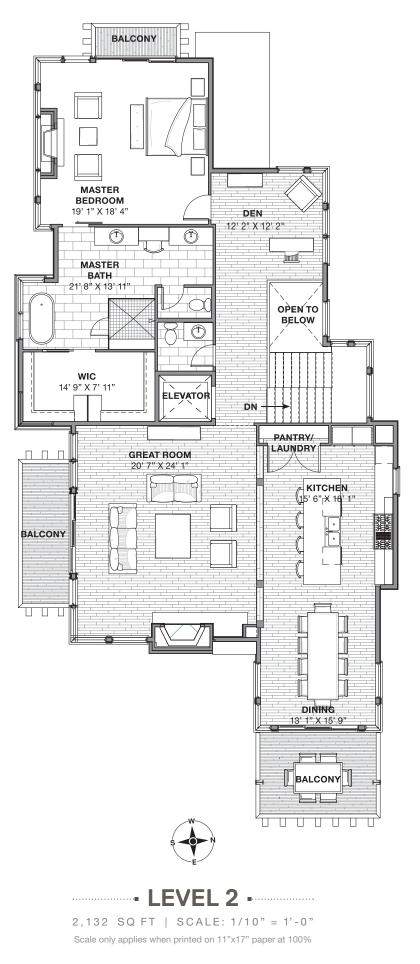

laces Ski Locker Room with Outdoor Spa and Fire Pits Game and/or Exercise Rooms Natural Stone and Reclaimed Wood Sidings Central Air Conditioning and Heat Throughout

Radiant Heat Flooring Throughout





BERKSHIGHEN to buy to residents in states in which registration requirements have not been type, size or nature as depicted. This advertising material is neither an offer to sell nor a solicitation to buy to residents in states in which registration requirements have not been fulfilled. The renderings and photographs shown are visualizations only and current design concepts, finishes, features and square footage is subject to change without notice. Some services and amenities may be provided at an additional charge.







BERKSHITE HATHAWAY HomeServices Utah Properties Utah Propertie







BERKSHITE HATHAWAY HomeServices Utah Properties Utah Propertie