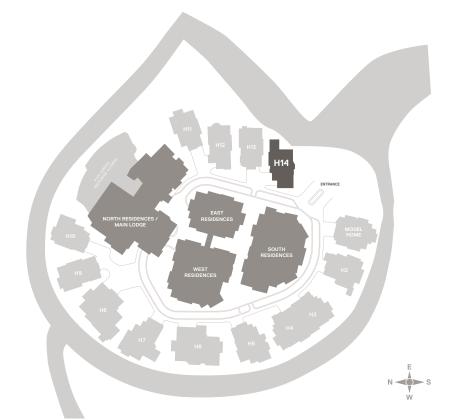

## HOME 14 6,053 SQ FT | 3 LEVELS

## FEATURES

## **ARCHITECTURAL / INTERIOR HIGHLIGHTS**

- SKI-OUT/SKI-IN
- 5 BEDROOMS
- 5 BATHROOMS
- 2 POWDER ROOMS
- 2 CAR HEATED GARAGE
- EXPANSIVE VIEWS

Floor to Ceiling Dual Glazed Low-E High Performance Windows

Wrap Around Windows in Great Room and Master Bedroom Suite with Open Views to Expansive Vistas

Master Bedroom Suite with Steam Shower and Walk-In Closet

Elegantly Appointed Bathrooms with Marble, Travertine, Limestone Or Quartz Finishes

Laundry Rooms on Ski and Bedroom Levels

Gourmet Kitchen with Custom Cabinetry, Pantry, Under Counter Refrigerator and Sub-Zero and Wolf Appliances

Ceiling Heights Up to 20 Ft.

Waterworks, Dornbracht, Hansgrohe or Blanco Fixtures Throughout

Custom Built Natural Grain Wood and Steel Floating Staircas