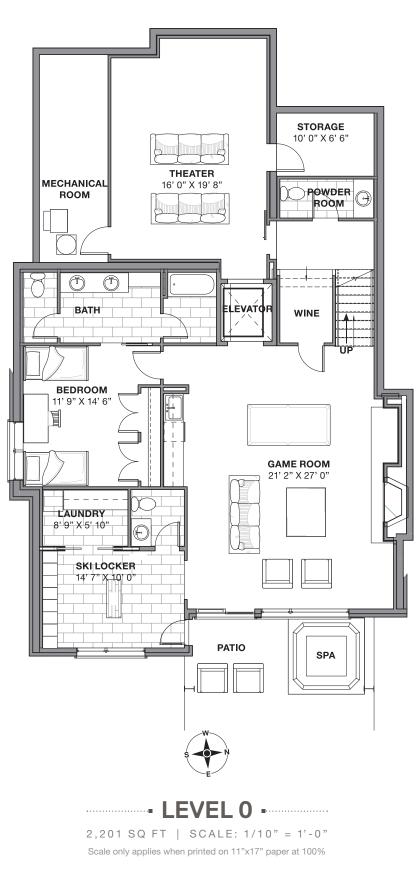

## HOME 13 5,434 SQ FT | 3 LEVELS

## **ARCHITECTURAL / INTERIOR HIGHLIGHTS**

SKI-OUT/SKI-IN

- 4 BEDROOMS
- 4 BATHROOMS
- 2 POWDER ROOMS
- 2 CAR HEATED GARAGE
- EXPANSIVE VIEWS

Floor to Ceiling Dual Glazed Low-E High Performance Windows

Wrap Around Windows in Great Room and Master Bedroom Suite with Open Views to Expansive Vistas

Master Bedroom Suite with Steam Shower and Walk-In Closet

Elegantly Appointed Bathrooms with Marble, Travertine, Limestone Or Quartz Finishes

Laundry Rooms on Ski and Bedroom Levels

Gourmet Kitchen with Custom Cabinetry, Pantry, Under Counter Refrigerator and Sub-Zero and Wolf Appliances

Wood and Gas Burning Fire Places Ski Locker Room with Outdoor Spa and Fire Pits Game and/or Exercise Rooms Natural Stone and Reclaimed Wood Sidings Central Air Conditioning and Heat Throughout

Radiant Heat Flooring Throughout