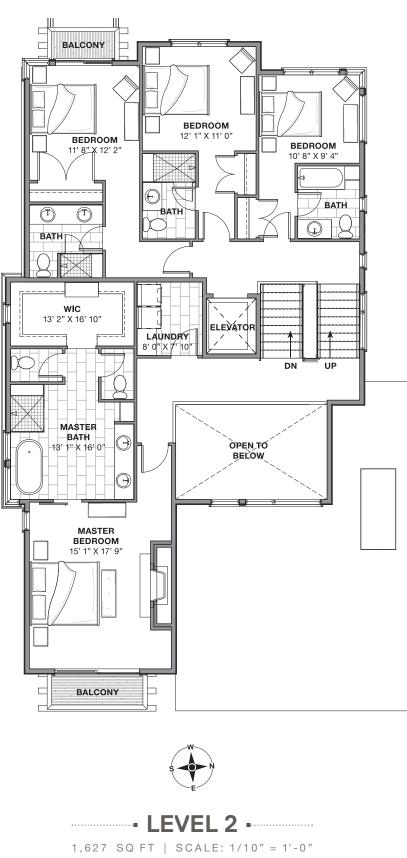

## HOME 13 5,434 SQ FT | 3 LEVELS

## **ARCHITECTURAL / INTERIOR HIGHLIGHTS**

SKI-OUT/SKI-IN

- 4 BEDROOMS
- 4 BATHROOMS
- 2 POWDER ROOMS
- 2 CAR HEATED GARAGE
- EXPANSIVE VIEWS

Floor to Ceiling Dual Glazed Low-E High Performance Windows

Wrap Around Windows in Great Room and Master Bedroom Suite with Open Views to Expansive Vistas

Master Bedroom Suite with Steam Shower and Walk-In Closet

Elegantly Appointed Bathrooms with Marble, Travertine, Limestone Or Quartz Finishes

Laundry Rooms on Ski and Bedroom Levels

Gourmet Kitchen with Custom Cabinetry, Pantry, Under Counter Refrigerator and Sub-Zero and Wolf Appliances

Ceiling Heights Up to 20 Ft.

Waterworks, Dornbracht, Hansgrohe or Blanco Fixtures Throughout

Custom Built Natural Grain Wood and Steel Floating Staircases

Custom Rift-Sawn White Oak Interior Doors

Balconies with Custom Steel Railings and Large Terraces with Expansive Vistas