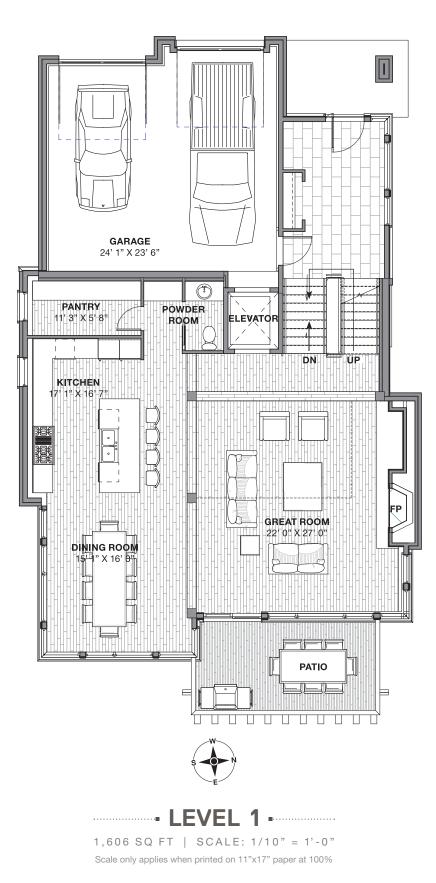

## HOME 13 5,434 SQ FT | 3 LEVELS

## **ARCHITECTURAL / INTERIOR HIGHLIGHTS**

SKI-OUT/SKI-IN

- 4 BEDROOMS
- 4 BATHROOMS
- 2 POWDER ROOMS
- 2 CAR HEATED GARAGE
- EXPANSIVE VIEWS

Floor to Ceiling Dual Glazed Low-E High Performance Windows

Wrap Around Windows in Great Room and Master Bedroom Suite with Open Views to Expansive Vistas

Master Bedroom Suite with Steam Shower and Walk-In Closet

Elegantly Appointed Bathrooms with Marble, Travertine, Limestone Or Quartz Finishes

Laundry Rooms on Ski and Bedroom Levels

Gourmet Kitchen with Custom Cabinetry, Pantry, Under Counter Refrigerator and Sub-Zero and Wolf Appliances

Ceiling Heights Up to 20 Ft.

Waterworks, Dornbracht, Hansgrohe or Blanco Fixtures Throughout

Custom Built Natural Grain Wood and Steel Floating Staircases

Custom Rift-Sawn White Oak Interior Doors

Balconies with Custom Steel Railings and Large Terraces with Expansive Vistas