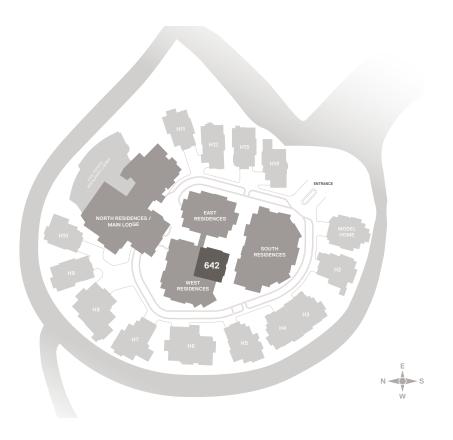

## RESIDENCE 642

2,116 SQ FT | LEVEL 6



## FEATURES

- 3 BEDROOMS
- 3 BATHROOMS
- 1 POWDER ROOM
- CONTROLLED ACCESS HEATED PARKING

## ARCHITECTURAL / INTERIOR HIGHLIGHTS

Warm or Cool Finish Palettes

Expansive Floor Plans with Spacious Entertaining Areas

Floor to Ceiling Dual Glazed Low-E High Performance Windows

Master Bedroom Suites with Steam Showers and Walk-In Closets

Elegantly Appointed Bathrooms with Marble, Travertine, Limestone or Quartz Finishings Gourmet Kitchens with Sub-Zero and Wolf Appliances and Pantry

Waterworks Fixtures Throughout

Balconies with Custom Steel Railings

Gas Burning Fireplaces

Natural Stone and Reclaimed Wood Siding

Laundry Room

Central Heat and Air Conditioning