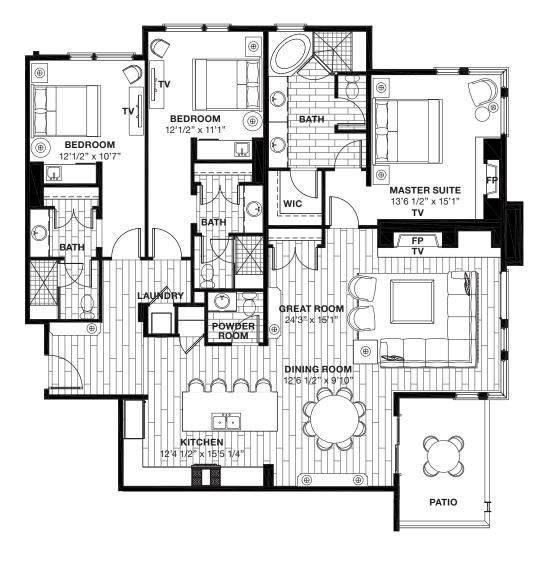

## RESIDENCE 642

2,116 SQ FT | LEVEL 6

## FEATURES

- 3 BEDROOMS
- 3 BATHROOMS
- 1 POWDER ROOM
- CONTROLLED ACCESS HEATED PARKING