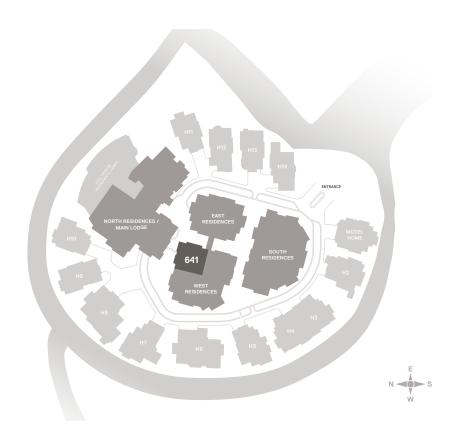

## **RESIDENCE 641**

2,116 SQ FT | LEVEL 6



## FEATURES

- 3 BEDROOMS
- 3 BATHROOMS
- 1 POWDER ROOM

CONTROLLED ACCESS HEATED PARKING

## ARCHITECTURAL / INTERIOR HIGHLIGHTS

Warm or Cool Finish Palettes

Expansive Floor Plans with Spacious Entertaining Areas

Floor to Ceiling Dual Glazed Low-E High Performance Windows

Master Bedroom Suites with Steam Showers and Walk-In Closets

Elegantly Appointed Bathrooms with Marble, Travertine, Limestone or Quartz Finishings Gourmet Kitchens with Sub-Zero and Wolf Appliances and Pantry

Waterworks Fixtures Throughout

Balconies with Custom Steel Railings

Gas Burning Fireplaces

Natural Stone and Reclaimed Wood Siding

Laundry Room

Central Heat and Air Conditioning