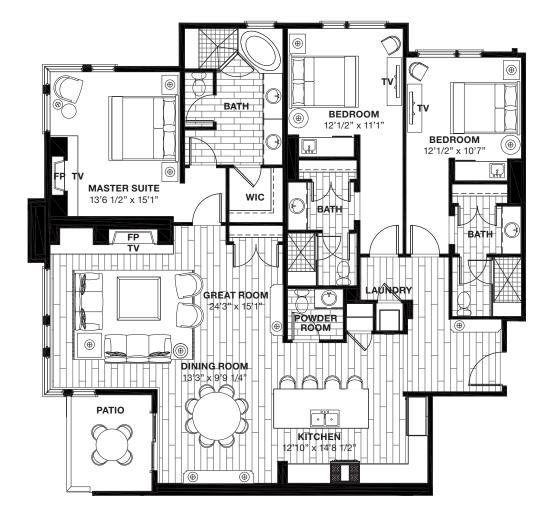

## **RESIDENCE 641**

2,116 SQ FT | LEVEL 6

## FEATURES

- 3 BEDROOMS
- 3 BATHROOMS
- 1 POWDER ROOM

CONTROLLED ACCESS HEATED PARKING