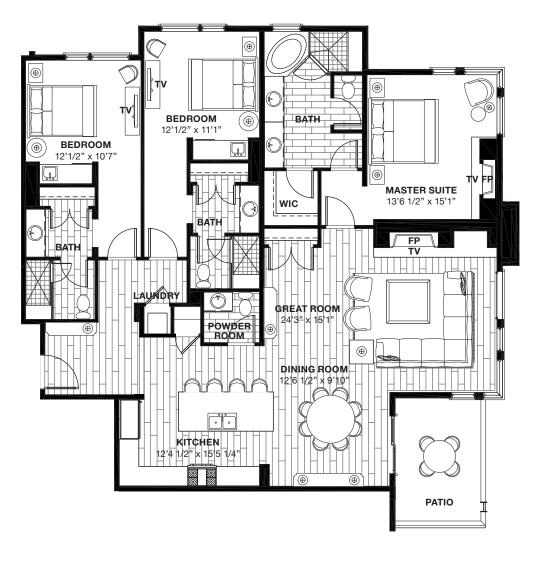

## **RESIDENCE 542**

2,116 SQ FT | LEVEL 5

## FEATURES

- 3 BEDROOMS
- 3 BATHROOMS
- 1 POWDER ROOM

CONTROLLED ACCESS HEATED PARKING