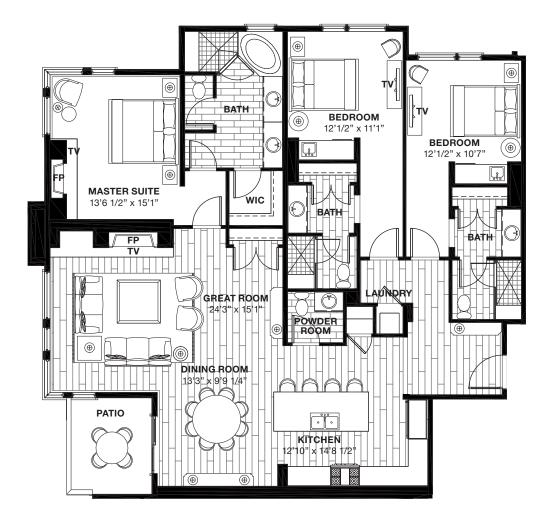

## **RESIDENCE 541**

2,116 SQ FT | LEVEL 5

## FEATURES

- 3 BEDROOMS
- 3 BATHROOMS
- 1 POWDER ROOM

CONTROLLED ACCESS HEATED PARKING