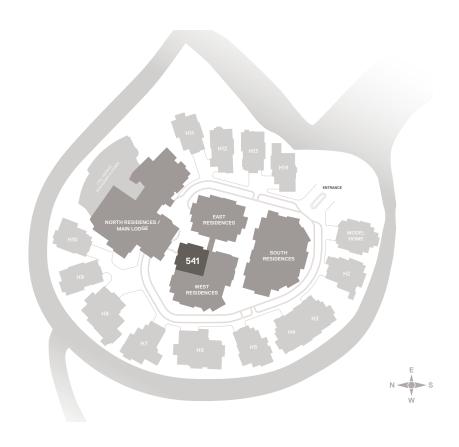

## **RESIDENCE 541**

2,116 SQ FT | LEVEL 5



## FEATURES

- 3 BEDROOMS
- 3 BATHROOMS
- 1 POWDER ROOM

CONTROLLED ACCESS HEATED PARKING

## ARCHITECTURAL / INTERIOR HIGHLIGHTS

Warm or Cool Finish Palettes

Expansive Floor Plans with Spacious Entertaining Areas

Floor to Ceiling Dual Glazed Low-E High Performance Windows

Master Bedroom Suites with Steam Showers and Walk-In Closets

Elegantly Appointed Bathrooms with Marble, Travertine, Limestone or Quartz Finishings Gourmet Kitchens with Sub-Zero and Wolf Appliances and Pantry

Waterworks Fixtures Throughout

Balconies with Custom Steel Railings

Gas Burning Fireplaces

Natural Stone and Reclaimed Wood Siding

Laundry Room

Central Heat and Air Conditioning