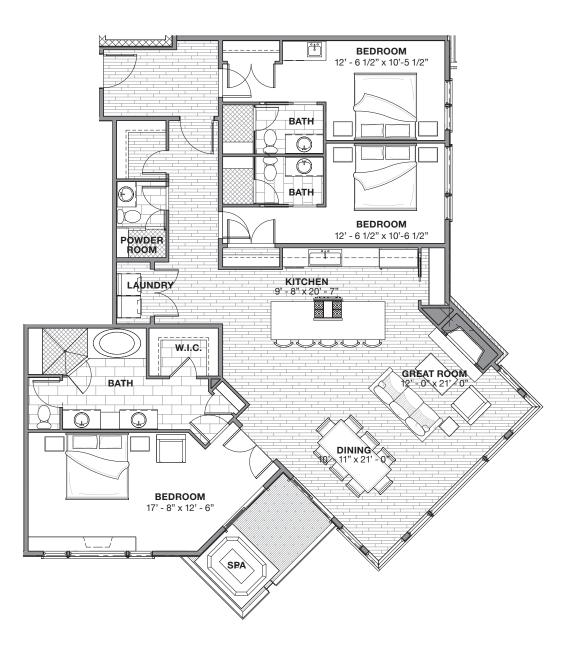

## **RESIDENCE 343**

2,186 SQ FT | LEVEL 3

## FEATURES

- 3 BEDROOMS
- 3 BATHROOMS
- 1 POWDER ROOM

CONTROLLED ACCESS
HEATED PARKING

OUTDOOR SPA

ARCHITECTURAL / INTERIOR HIGHLIGHTS

Warm or Cool Finish Palettes

Expansive Floor Plans with Spacious Entertaining Areas

Waterworks Fixtures Throughout

Balconies with Custom Steel Railings

Gas Burning Fireplaces

Natural Stone and Reclaimed Wood Siding

Laundry Room

Central Heat and Air Conditioning

2,186 SQ FT | SCALE: 1/10" = 1'-0"