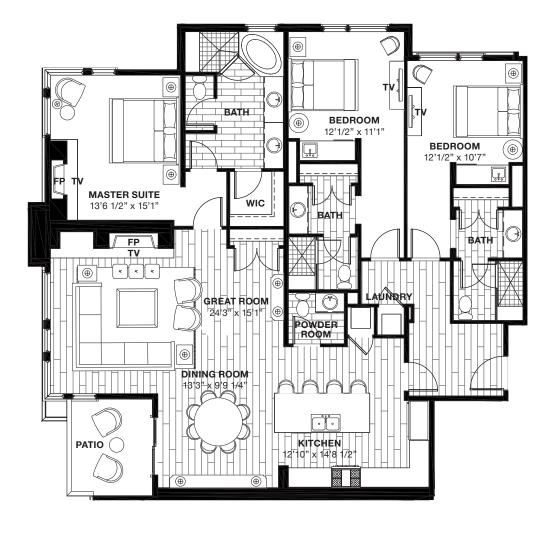

## **RESIDENCE 341**

2,116 SQ FT | LEVEL 3

## FEATURES

- 3 BEDROOMS
- 3 BATHROOMS
- 1 POWDER ROOM

CONTROLLED ACCESS HEATED PARKING