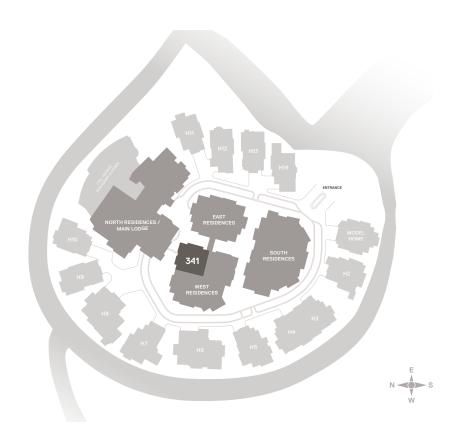

## **RESIDENCE 341**

2,116 SQ FT | LEVEL 3



## FEATURES

- 3 BEDROOMS
- 3 BATHROOMS
- 1 POWDER ROOM

CONTROLLED ACCESS HEATED PARKING

## ARCHITECTURAL / INTERIOR HIGHLIGHTS

Warm or Cool Finish Palettes

Expansive Floor Plans with Spacious Entertaining Areas

Floor to Ceiling Dual Glazed Low-E High Performance Windows

Master Bedroom Suites with Steam Showers and Walk-In Closets

Elegantly Appointed Bathrooms with Marble, Travertine, Limestone or Quartz Finishings Gourmet Kitchens with Sub-Zero and Wolf Appliances and Pantry

Waterworks Fixtures Throughout

Balconies with Custom Steel Railings

Gas Burning Fireplaces

Natural Stone and Reclaimed Wood Siding

Laundry Room

Central Heat and Air Conditioning