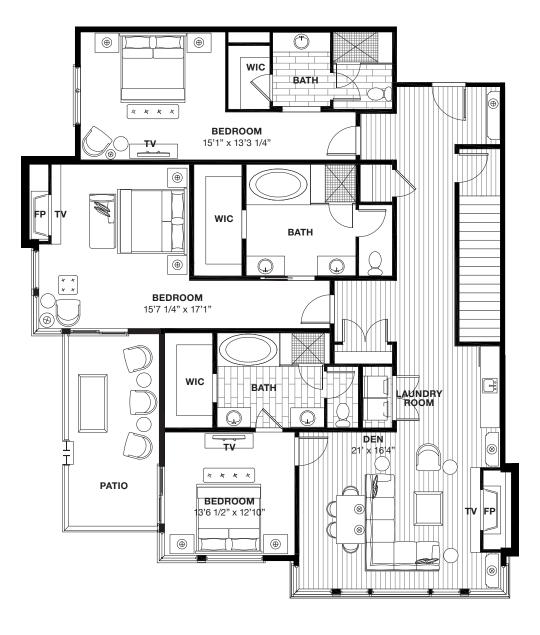

## **RESIDENCE 613**

4,768 SQ FT | LEVELS 5 & 6

## FEATURES

- 5 BEDROOMS
- 5 BATHROOMS
- 1 POWDER ROOM
- CONTROLLED ACCESS HEATED PARKING