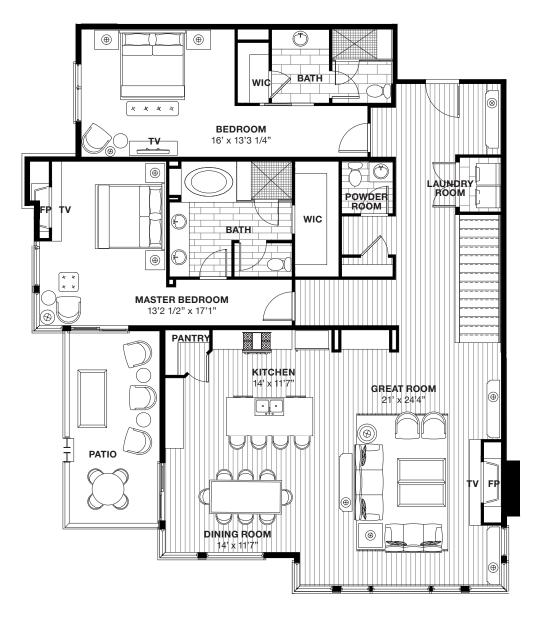

## **RESIDENCE 613**

4,768 SQ FT | LEVELS 5 & 6

## FEATURES

- 5 BEDROOMS
- 5 BATHROOMS
- 1 POWDER ROOM
- CONTROLLED ACCESS HEATED PARKING