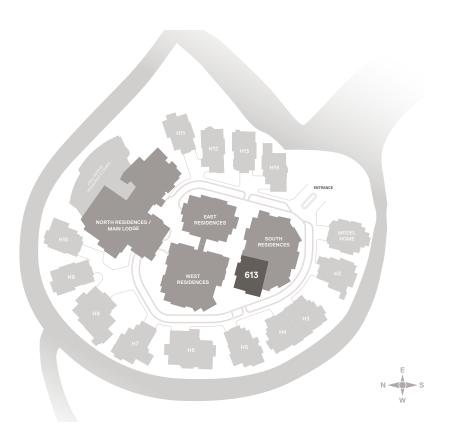

## **RESIDENCE 613**

4,768 SQ FT | LEVELS 5 & 6



## FEATURES

- 5 BEDROOMS
- 5 BATHROOMS
- 1 POWDER ROOM
- CONTROLLED ACCESS HEATED PARKING

## ARCHITECTURAL / INTERIOR HIGHLIGHTS

Warm or Cool Finish Palettes

Expansive Floor Plans with Spacious Entertaining Areas

Floor to Ceiling Dual Glazed Low-E High Performance Windows

Master Bedroom Suites with Steam Showers and Walk-In Closets

Elegantly Appointed Bathrooms with Marble, Travertine, Limestone or Quartz Finishings Gourmet Kitchens with Sub-Zero and Wolf Appliances and Pantry

Waterworks Fixtures Throughout

Balconies with Custom Steel Railings

Gas Burning Fireplaces

Natural Stone and Reclaimed Wood Siding

Laundry Room

Central Heat and Air Conditioning