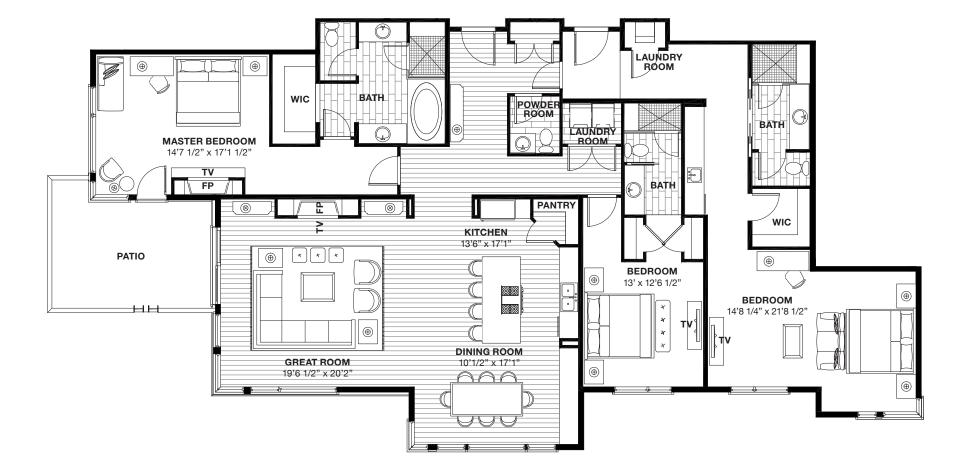

## **RESIDENCE 511**

2,836 SQ FT | LEVEL 5

## **FEATURES**

- 3 BEDROOMS
- 3 BATHROOMS
- 1 POWDER ROOM
- CONTROLLED ACCESS
  HEATED PARKING

ARCHITECTURAL / INTERIOR HIGHLIGHTS

Warm or Cool Finish Palettes

Expansive Floor Plans with Spacious Entertaining Areas

Floor to Ceiling Dual Glazed Low-E High Performance Windows

Master Bedroom Suites with Steam Showers and Walk-In Closets

Elegantly Appointed Bathrooms with Marble, Travertine, Limestone or Quartz Finishings Gourmet Kitchens with Sub-Zero and Wolf Appliances and Pantry

Waterworks Fixtures Throughout

Balconies with Custom Steel Railings

Gas Burning Fireplaces

Natural Stone and Reclaimed Wood Siding

Laundry Room

Central Heat and Air Conditioning

Scale only applies when printed on 11"x17" paper at 100%