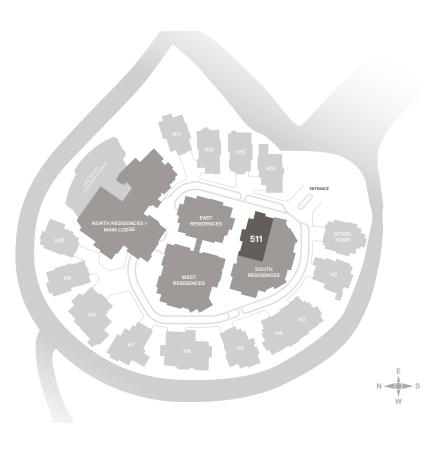

## **RESIDENCE 511**

2,836 SQ FT | LEVEL 5



## **FEATURES**

- 3 BEDROOMS
- 3 BATHROOMS
- 1 POWDER ROOM
- CONTROLLED ACCESS
  HEATED PARKING

ARCHITECTURAL / INTERIOR HIGHLIGHTS

Warm or Cool Finish Palettes

Expansive Floor Plans with Spacious Entertaining Areas

Floor to Ceiling Dual Glazed Low-E High Performance Windows

Master Bedroom Suites with Steam Showers and Walk-In Closets

Elegantly Appointed Bathrooms with Marble, Travertine, Limestone or Quartz Finishings Gourmet Kitchens with Sub-Zero and Wolf Appliances and Pantry

Waterworks Fixtures Throughout

Balconies with Custom Steel Railings

Gas Burning Fireplaces

Natural Stone and Reclaimed Wood Siding

Laundry Room

Central Heat and Air Conditioning





Scale only applies when printed on 11"x17" paper at 100%