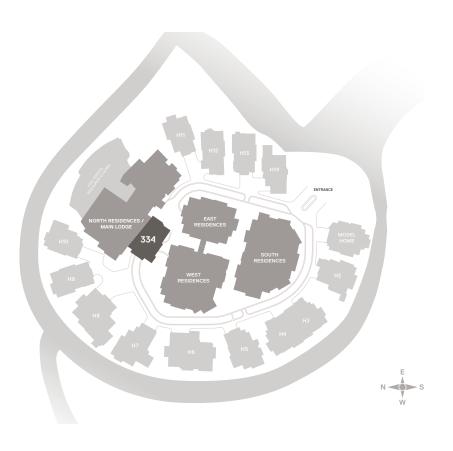

## **RESIDENCE 334**

2,620 SQ FT | LEVEL 3



## **FEATURES**

- 3 BEDROOMS
- 3 BATHROOMS
- 1 POWDER ROOM

CONTROLLED ACCESS
HEATED PARKING

OUTDOOR SPA

ARCHITECTURAL / INTERIOR HIGHLIGHTS

Warm or Cool Finish Palettes

Expansive Floor Plans with Spacious Entertaining Areas

Floor to Ceiling Dual Glazed Low-E High Performance Windows

Master Bedroom Suites with Steam Showers and Walk-In Closets

Elegantly Appointed Bathrooms with Marble, Travertine, Limestone or Quartz Finishings Gourmet Kitchens with Sub-Zero and Wolf Appliances and Pantry

Waterworks Fixtures Throughout

Balconies with Custom Steel Railings

Gas Burning Fireplaces

Natural Stone and Reclaimed Wood Siding

Laundry Room

Central Heat and Air Conditioning