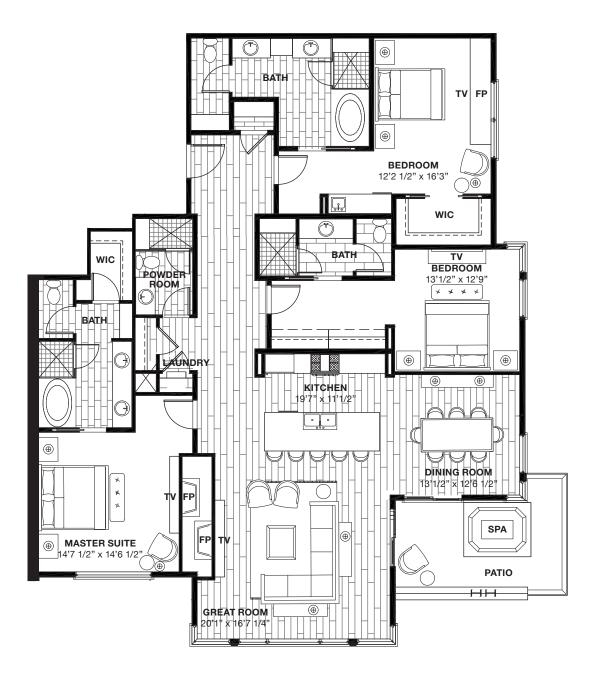

## **RESIDENCE 334**

2,620 SQ FT | LEVEL 3

## **FEATURES**

- 3 BEDROOMS
- 3 BATHROOMS
- 1 POWDER ROOM

CONTROLLED ACCESS
HEATED PARKING

OUTDOOR SPA

ARCHITECTURAL / INTERIOR HIGHLIGHTS

Warm or Cool Finish Palettes

Expansive Floor Plans with Spacious Entertaining Areas