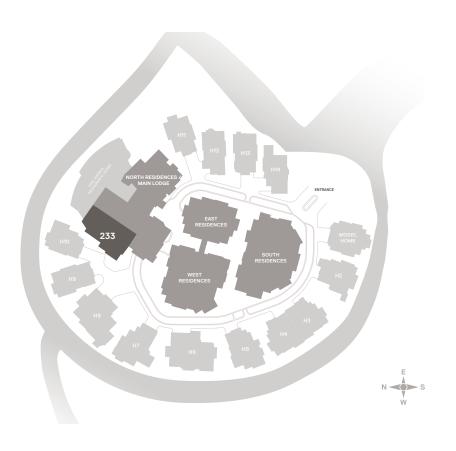

## **RESIDENCE 233**

3,772 SQ FT | LEVEL 2



## FEATURES

- 4 BEDROOMS
- 4 BATHROOMS
- 1 POWDER ROOM

CONTROLLED ACCESS
HEATED PARKING

## ARCHITECTURAL / INTERIOR HIGHLIGHTS

Warm or Cool Finish Palettes

Expansive Floor Plans with Spacious Entertaining Areas

Floor to Ceiling Dual Glazed Low-E High Performance Windows

Master Bedroom Suites with Steam Showers and Walk-In Closets

Elegantly Appointed Bathrooms with Marble, Travertine, Limestone or Quartz Finishings Gourmet Kitchens with Sub-Zero and Wolf Appliances and Pantry

Waterworks Fixtures Throughout

Balconies with Custom Steel Railings

Gas Burning Fireplaces

Natural Stone and Reclaimed Wood Siding

Laundry Room

Central Heat and Air Conditioning









Scale only applies when printed on 11"x17" paper at 100%