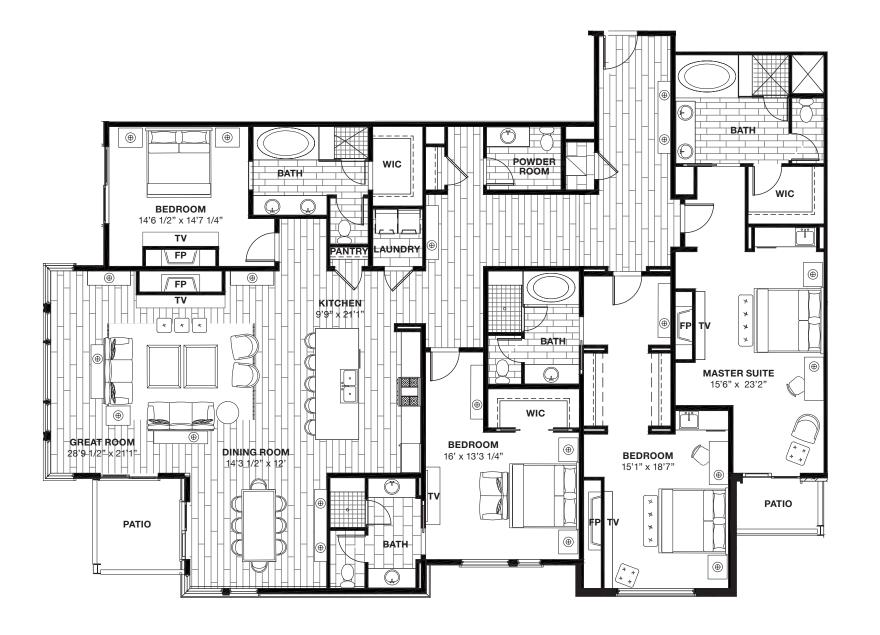

## **RESIDENCE 233**

3,772 SQ FT | LEVEL 2

## FEATURES

- 4 BEDROOMS
- 4 BATHROOMS
- 1 POWDER ROOM

CONTROLLED ACCESS
HEATED PARKING