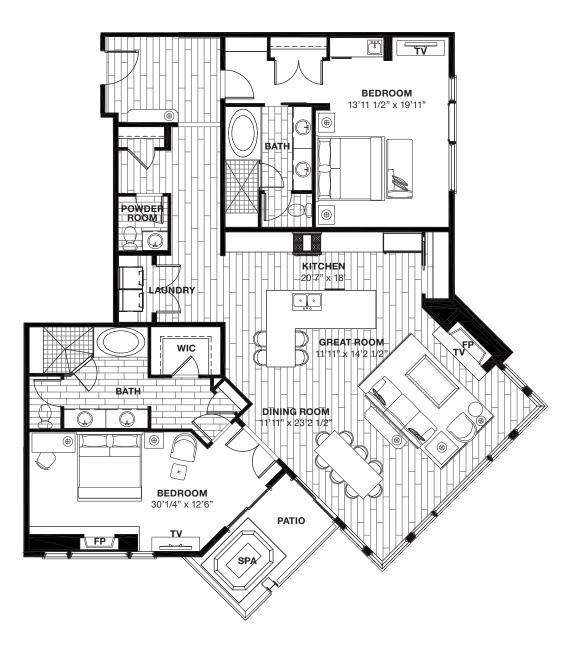

## **RESIDENCE 643**

2,193 SQ FT | LEVEL 6

## FEATURES

- 2 BEDROOMS
- 2 BATHROOMS
- 1 POWDER ROOM

CONTROLLED ACCESS
HEATED PARKING

OUTDOOR SPA

ARCHITECTURAL / INTERIOR HIGHLIGHTS

Warm or Cool Finish Palettes

Expansive Floor Plans with Spacious Entertaining Areas

Floor to Ceiling Dual Glazed Low-E High Performance Windows

Master Bedroom Suites with Steam Showers and Walk-In Closets

Elegantly Appointed Bathrooms with Marble, Travertine, Limestone or Quartz Finishings Gourmet Kitchens with Sub-Zero and Wolf Appliances and Pantry

Waterworks Fixtures Throughout

Balconies with Custom Steel Railings

Gas Burning Fireplaces

Natural Stone and Reclaimed Wood Siding

Laundry Room

Central Heat and Air Conditioning