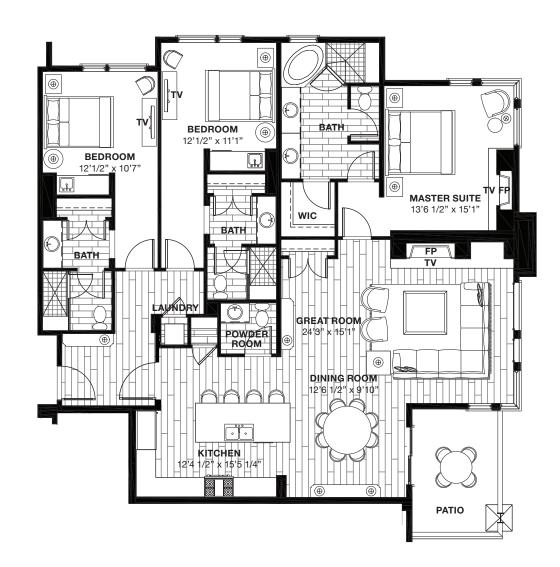

## **RESIDENCE 442**

2,116 SQ FT I LEVEL 4

## FEATURES

3 BEDROOMS

3 BATHROOMS

1 POWDER ROOM

CONTROLLED ACCESS HEATED PARKING

Warm or Cool Finish Palettes

**ARCHITECTURAL / INTERIOR HIGHLIGHTS** 

Expansive Floor Plans with Spacious Entertaining Areas

Floor to Ceiling Dual Glazed Low-E High Performance Windows

Master Bedroom Suites with Steam Showers and Walk-In Closets

Elegantly Appointed Bathrooms with Marble, Travertine, Limestone or Quartz Finishings

Gourmet Kitchens with Sub-Zero and Wolf Appliances and Pantry

Waterworks Fixtures Throughout

Balconies with Custom Steel Railings

Gas Burning Fireplaces

Natural Stone and Reclaimed Wood Siding

Laundry Room