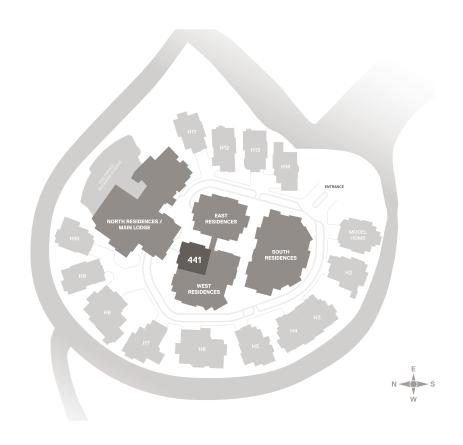

## **RESIDENCE 441**

2,116 SQ FT | LEVEL 4



## FEATURES

- 3 BEDROOMS
- 3 BATHROOMS
- 1 POWDER ROOM
- CONTROLLED ACCESS HEATED PARKING

## ARCHITECTURAL / INTERIOR HIGHLIGHTS

Warm or Cool Finish Palettes

Expansive Floor Plans with Spacious Entertaining Areas

Floor to Ceiling Dual Glazed Low-E High Performance Windows

Master Bedroom Suites with Steam Showers and Walk-In Closets

Elegantly Appointed Bathrooms with Marble, Travertine, Limestone or Quartz Finishings Gourmet Kitchens with Sub-Zero and Wolf Appliances and Pantry

Waterworks Fixtures Throughout

Balconies with Custom Steel Railings

Gas Burning Fireplaces

Natural Stone and Reclaimed Wood Siding

Laundry Room

Central Heat and Air Conditioning