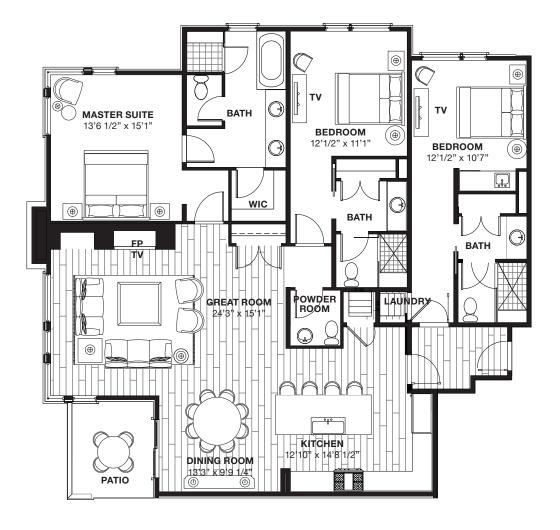

## **RESIDENCE 441**

2,116 SQ FT | LEVEL 4

## FEATURES

- 3 BEDROOMS
- 3 BATHROOMS
- 1 POWDER ROOM
- CONTROLLED ACCESS HEATED PARKING