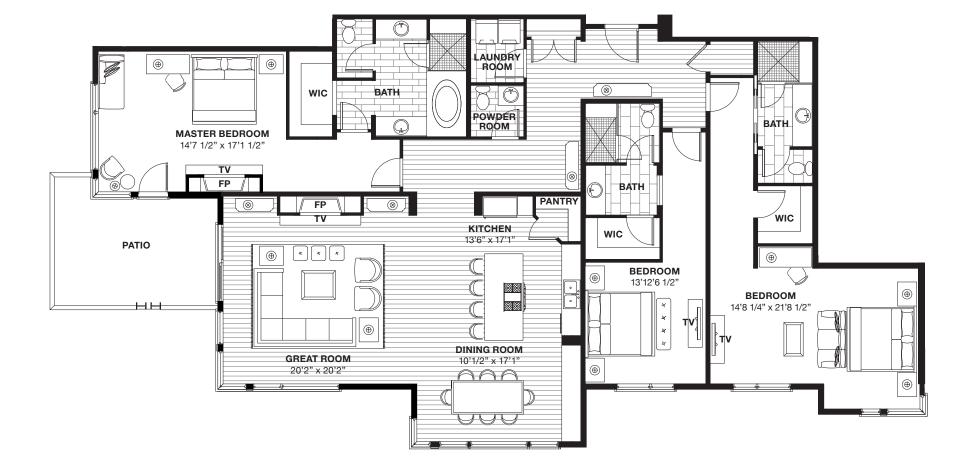

## **RESIDENCE 611**

2,836 SQ FT | LEVEL 6

## **FEATURES**

- 3 BEDROOMS
- 3 BATHROOMS
- 1 POWDER ROOM

CONTROLLED ACCESS
HEATED PARKING

ARCHITECTURAL / INTERIOR HIGHLIGHTS

Warm or Cool Finish Palettes

Expansive Floor Plans with Spacious Entertaining Areas

Floor to Ceiling Dual Glazed Low-E High Performance Windows

Master Bedroom Suites with Steam Showers and Walk-In Closets

Elegantly Appointed Bathrooms with Marble, Travertine, Limestone or Quartz Finishings Gourmet Kitchens with Sub-Zero and Wolf Appliances and Pantry

Waterworks Fixtures Throughout

Balconies with Custom Steel Railings

Gas Burning Fireplaces

Natural Stone and Reclaimed Wood Siding

Laundry Room

Central Heat and Air Conditioning

Scale only applies when printed on 11"x17" paper at 100%