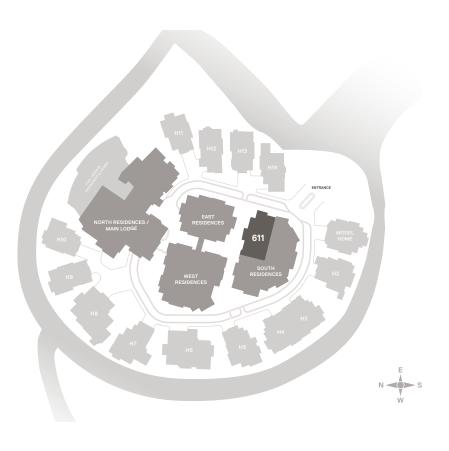

## **RESIDENCE 611**

2,836 SQ FT | LEVEL 6



## **FEATURES**

- 3 BEDROOMS
- 3 BATHROOMS
- 1 POWDER ROOM

CONTROLLED ACCESS
HEATED PARKING

ARCHITECTURAL / INTERIOR HIGHLIGHTS

Warm or Cool Finish Palettes

Expansive Floor Plans with Spacious Entertaining Areas

Floor to Ceiling Dual Glazed Low-E High Performance Windows

Master Bedroom Suites with Steam Showers and Walk-In Closets

Elegantly Appointed Bathrooms with Marble, Travertine, Limestone or Quartz Finishings Gourmet Kitchens with Sub-Zero and Wolf Appliances and Pantry

Waterworks Fixtures Throughout

Balconies with Custom Steel Railings

Gas Burning Fireplaces

Natural Stone and Reclaimed Wood Siding

Laundry Room

Central Heat and Air Conditioning





Scale only applies when printed on 11"x17" paper at 100%