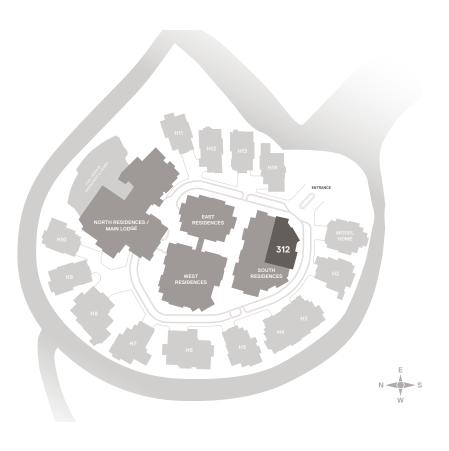

## **RESIDENCE 312**

2,280 SQ FT | LEVEL 3



## FEATURES

- 3 BEDROOMS
- 3 BATHROOMS
- 1 POWDER ROOM
- OUTDOOR SPA
- CONTROLLED ACCESS
  HEATED PARKING

ARCHITECTURAL / INTERIOR HIGHLIGHTS

- Warm or Cool Finish Palettes
- Expansive Floor Plans with Spacious Entertaining Areas
- Floor to Ceiling Dual Glazed Low-E High Performance Windows
- Master Bedroom Suites with Steam Showers and Walk-In Closets
- Elegantly Appointed Bathrooms with Marble, Travertine, Limestone or Quartz Finishings

- Gourmet Kitchens with Sub-Zero and Wolf Appliances and Pantry
- Waterworks Fixtures Throughout
- Balconies with Custom Steel Railings
- Gas Burning Fireplaces
- Natural Stone and Reclaimed Wood Siding
- Laundry Room
- Central Heat and Air Conditioning





2,280 SQ FT | SCALE: 1/10" = 1'-0"

Scale onl