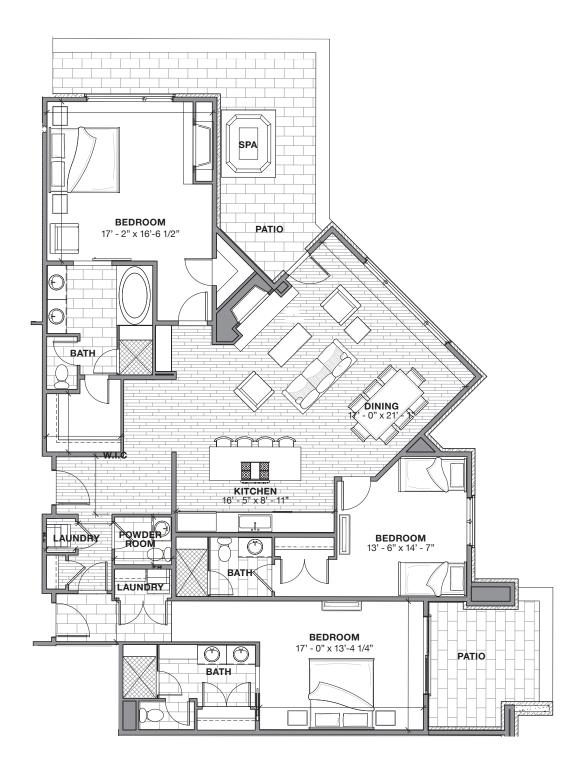

## **RESIDENCE 312**

2,280 SQ FT | LEVEL 3

## FEATURES

- 3 BEDROOMS
- 3 BATHROOMS
- 1 POWDER ROOM
- OUTDOOR SPA
- CONTROLLED ACCESS
  HEATED PARKING

ARCHITECTURAL / INTERIOR HIGHLIGHTS

- Warm or Cool Finish Palettes
- Expansive Floor Plans with Spacious Entertaining Areas
- Floor to Ceiling Dual Glazed Low-E High Performance Windows
- Master Bedroom Suites with Steam Showers and Walk-In Closets
- Elegantly Appointed Bathrooms with Marble, Travertine, Limestone or Quartz Finishings

- Gourmet Kitchens with Sub-Zero and Wolf Appliances and Pantry
- Waterworks Fixtures Throughout
- Balconies with Custom Steel Railings
- Gas Burning Fireplaces
- Natural Stone and Reclaimed Wood Siding
- Laundry Room
- Central Heat and Air Conditioning

2,280 SQ FT | SCALE: 1/10" = 1'-0"

Scale only applies when printed on 11"x17" paper at 100%